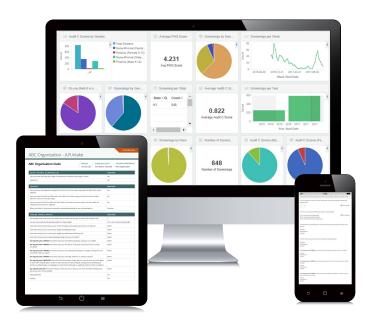

### **Population-Level Data Dashboards**

### Sample Dashboard (outcomes measurement)