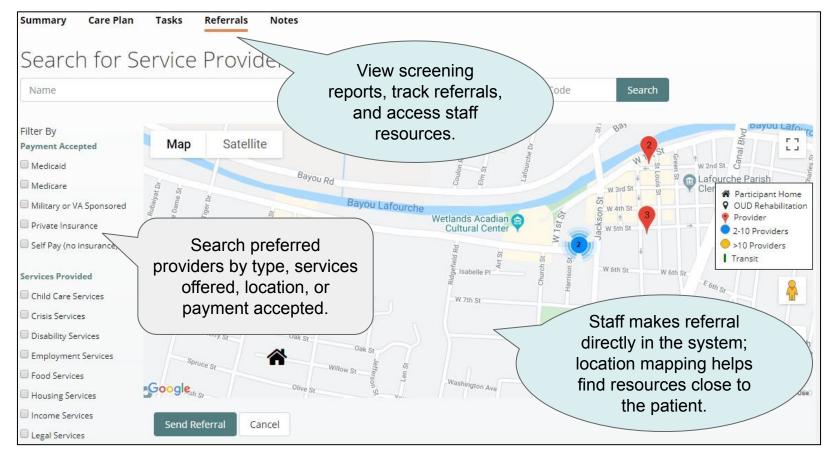

### **Searchable referral directory**

Thank you,

**BH-Works Support Team** 

Make and track referrals to internal and external organizations. When external providers do not have a BH-Works account, they receive an email alert prompting them to contact the referring provider.

### **Closed-Loop Referral Process**