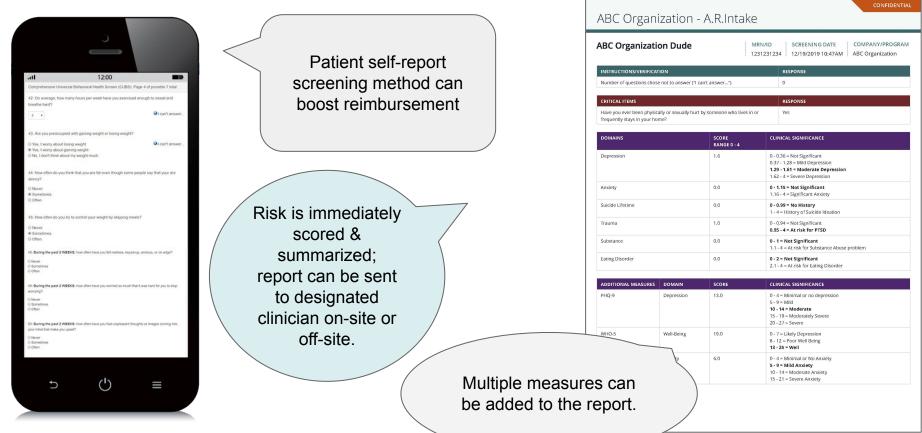

### **Intake Process**

|                                                    | OUD OUTPATIENT TREATMENT PRO    | GRAM           |             |                                   |                                                                 |
|----------------------------------------------------|---------------------------------|----------------|-------------|-----------------------------------|-----------------------------------------------------------------|
|                                                    | Tasks                           | Assigned Staff | Status      | Date Completed                    | Notes                                                           |
|                                                    | Schedule Initial<br>Appointment | R. Nylund      | Completed   | 1/15/2019                         | Confirmed<br>appointment for<br>Jan. 25                         |
|                                                    | Authorized                      | B. Arthur      | In Progress | N/A                               | Emailed provider, no<br>responses. Follow-up<br>on Jan. 22      |
| Enrollment of guided by asse                       | essment                         | E. Getty       | Not Started | N/A                               | Need referral prior<br>to insurance<br>verification             |
| results; task<br>ogram(s) sche<br>ssigned to stafl | duled and                       | B. Devereaux   | Not Started | N/A                               | Intake appointment<br>pending completion<br>of all requirements |
|                                                    | HOME HEALTH                     |                | staff note  | k status and view s (unstructured | ded: 6/1/2019                                                   |
|                                                    | VOCATIONAL / JOB TRAINING       |                | data).      |                                   | ded: 6/1/2019 ┥                                                 |

| Who is completing th | his form? | 2 |
|----------------------|-----------|---|
|----------------------|-----------|---|

- I am completing this for myself.
- I am completing this for another person who is an Adult.
- I am completing this for another person who is a Child.

What brings you in today?

#### Who referred you to services?

| Have | vou | received | services | from | Mosaic | before' |
|------|-----|----------|----------|------|--------|---------|

Yes

No

What name do you prefer to be called?

Gender

Male

Female

• Intersex

**Intake Process** 

Option to have patient self-report responses or have staff complete through interview process

| Insura | nce Information   |                |                 |              |                   |
|--------|-------------------|----------------|-----------------|--------------|-------------------|
| Action | Insurance Type    | Policy Number  | Name of Insured | Relationship | Intake Process    |
|        | Carefirst         | 12341235       | My Name         | Mother       | IIIlake Flocess   |
| 4      |                   |                |                 |              | *                 |
| + Add  | 1                 |                |                 |              |                   |
| What i | s your employm    | ent status?    |                 |              |                   |
| 🔍 Fu   | II Time Employm   | hent           |                 |              |                   |
| 🔘 Pa   | rt Time Employr   | nent           |                 |              |                   |
| 🔍 Те   | mporary Employ    | rment          |                 |              |                   |
| 🔘 Но   | memaker           |                |                 |              | Collect insurance |
| St St  | udent             |                |                 |              |                   |
| 🔍 Re   | tired             |                |                 |              | information and   |
| No     | t Employed        |                |                 |              | employment/income |
|        |                   |                |                 |              | status.           |
|        |                   | 107777-1070-20 |                 |              |                   |
| What i | s your Income s   | ource?         |                 |              |                   |
| 🔲 Jol  | 0                 |                |                 |              |                   |
| 🔲 Dis  | sability Benefits |                |                 |              |                   |
| 🔲 Un   | employment Be     | nefits         |                 |              |                   |
| 🔲 Wo   | orker's Compens   | ation Benefits |                 |              |                   |
| 🔲 Ali  | mony              |                |                 |              |                   |
|        | tirement/Pensio   | n Plan         |                 |              |                   |
| So     | cial Security     |                |                 |              |                   |
| 🔲 ot   | her (Specify)     |                |                 |              |                   |
|        | Current Income    | 9              |                 |              |                   |
| ndl    | ogix              |                |                 |              |                   |