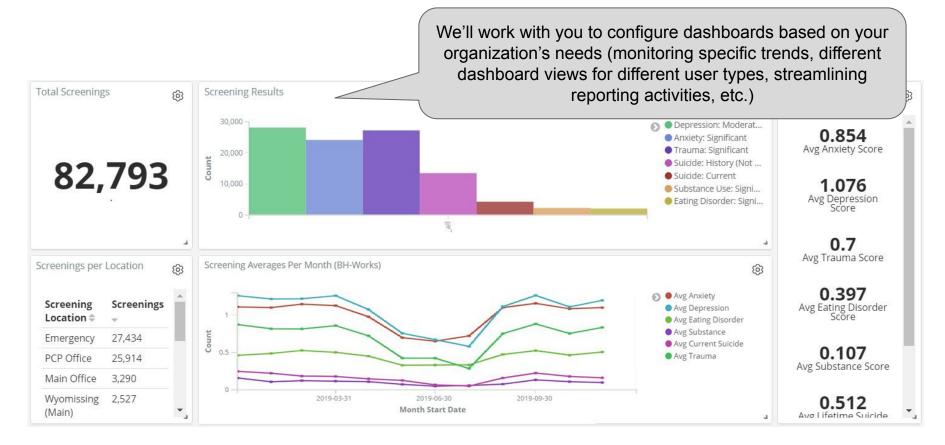

### **Population-Level Data Dashboards**

### Sample Dashboard (outcomes measurement)