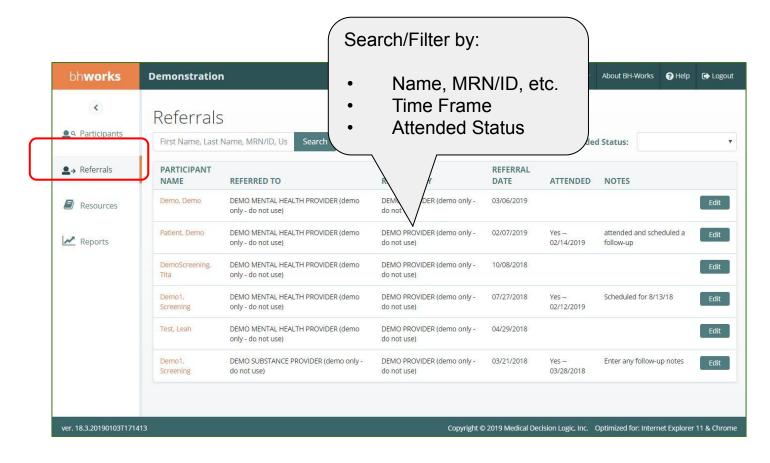

gix

+ Add Goal

### **Searchable referral directory**



### **Referral alert via email**

Hello Demo Mental Health Clinic,

A referral has been sent to you from the following organization:

Name: Demonstration Referring Staff: Nurse Jackie Contact email: njackie@abcorganization.com Contact Phone: (555) 666-7777

Please contact the above organization for details regarding this referral. If they provide you with access, <u>log in here to view details</u>

Please do not respond to this email, as it is not monitored.

Thank you,

**BH-Works Support Team** 

Make and track referrals to internal and external organizations. When external providers do not have a BH-Works account, they receive an email alert prompting them to contact the referring provider.

### **Closed-Loop Referral Process**



### **Population-Level Data Dashboards**



### **Referral Tracking Dashboard**

| Referred Made By Facility                    |                     | Select Referral Date     |   | Referrals Made To by Provider Name                                                   |                   |  |
|----------------------------------------------|---------------------|--------------------------|---|--------------------------------------------------------------------------------------|-------------------|--|
| Referred by Facility ≑                       | # of<br>Referrals ≎ | ⊙ Quick<br>▼             |   |                                                                                      | # of<br>Referrals |  |
| DEMO PROVIDER (demo only - do not use)       | 27                  |